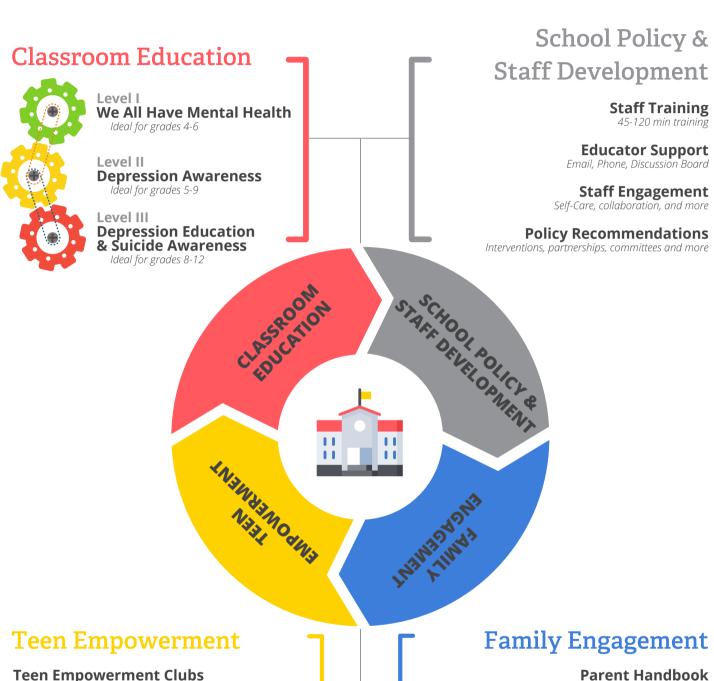

## **Integrated Programs**

#### **Comprehensive Culture Change**

Working together, school communities can implement an array of programs to create inclusive school cutlures

### Understanding depression, treatment, & good mental health

#### **Parent Handbook**

#### **Family Night Workshops**

Turn-key program to educate families

#### **Awareness into Action Activities** Turn-key activities for schools to create inclusive cultures

Official & Affiliate clubs to spread good mental health