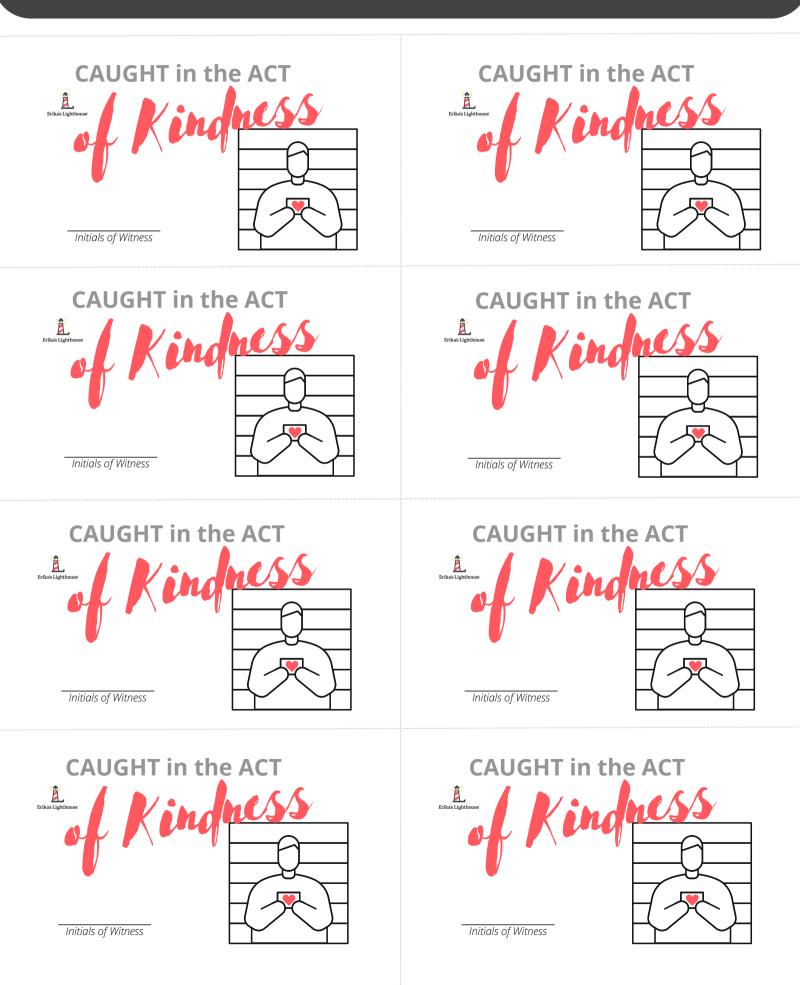

## 

- Provide every employee a token that will represent your kindness currency (it could be the attached tickets, poker chips, or anything).
- As employees see one another engaging in acts of kindness, employees can provide their peers a token.
- As employees earn tokens, there can be prizes available or so many earned or for individuals with the most overall.