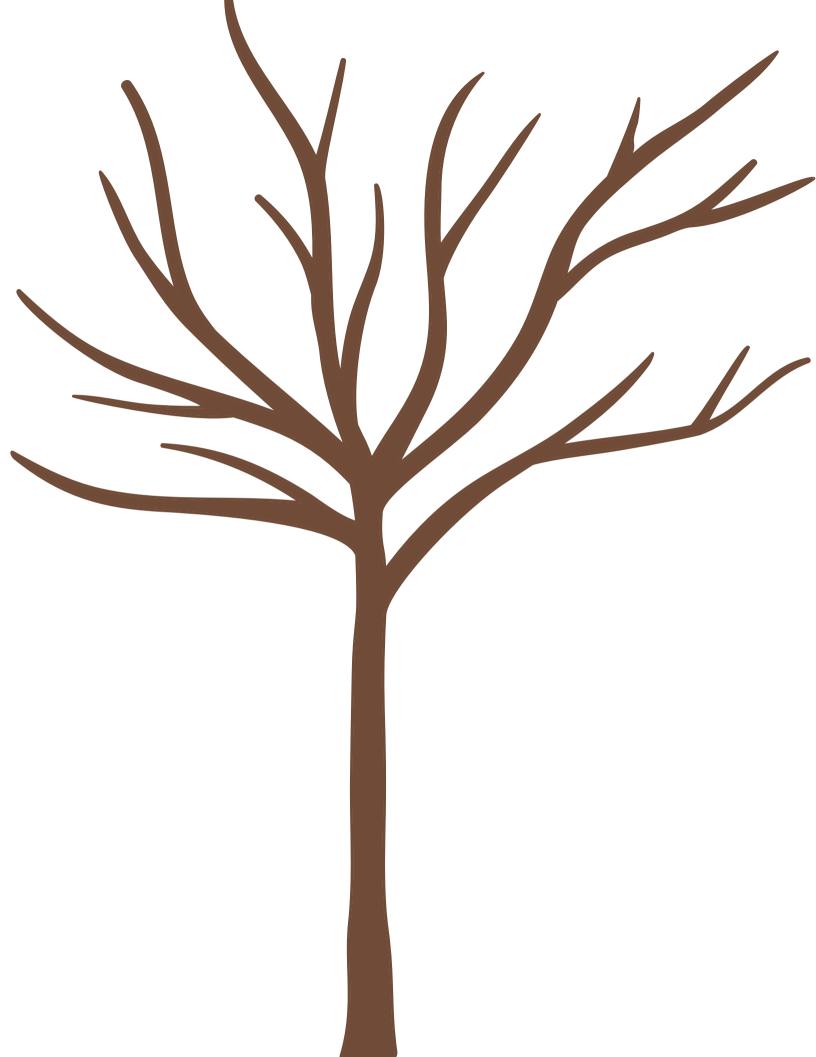

### Assembly

- 1. Cut out or draw a tree on a bulletin board/wall/door (Sample on page 3)
- 2. Cut out leaves
- 3. Optional, students can do a walk and pick up real leaves to use.